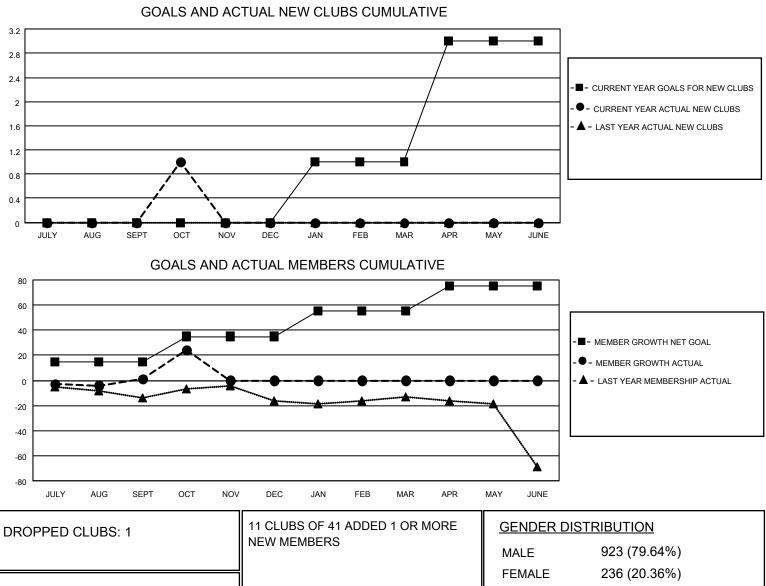

## LOCATION ONTARIO

**District A1** 

Results as of: 10/31/2020

| Clubs                 |               |           |               | Members               |                         |                         |                                                    |
|-----------------------|---------------|-----------|---------------|-----------------------|-------------------------|-------------------------|----------------------------------------------------|
| RESULTS FOR 2020-2021 |               |           |               | RESULTS FOR 2020-2021 |                         |                         |                                                    |
| QUARTER               | NEW CLUB GOAL | NEW CLUBS | DROPPED CLUBS | QUARTER               | IBER GROWTH NET<br>GOAL | MEMBER GROWTH<br>ACTUAL | DROPPED<br>MEMBERS ACTUAL<br>(including transfers) |
| JULY/AUG/SEPT         | 0             | 0         | 1             | JULY/AUG/SEPT         | 15                      | 25                      | 16                                                 |
| OCT/NOV/DEC           | 0             | 1         | 0             | OCT/NOV/DEC           | 20                      | 26                      | 0                                                  |
| JAN/FEB/MAR           | 1             | 0         | 0             | JAN/FEB/MAR           | 20                      | 0                       | 0                                                  |
| APR/MAY/JUNE          | 2             | 0         | 0             | APR/MAY/JUNE          | 20                      | 0                       | 0                                                  |

| DROPPED MEMBERS  |                           |                            |  |
|------------------|---------------------------|----------------------------|--|
| DECEASED 6       | CLICK HERE FOR CUMULATIVE | TOTAL FAMILY UNIT MEMBERS  |  |
| CLUB CANCELLED 0 | MEMBERSHIP DATA           | FAMILY MEMBERS PAYING HALF |  |
| OTHER 10         |                           |                            |  |
| TOTAL 16         |                           | 50-0                       |  |
|                  |                           |                            |  |